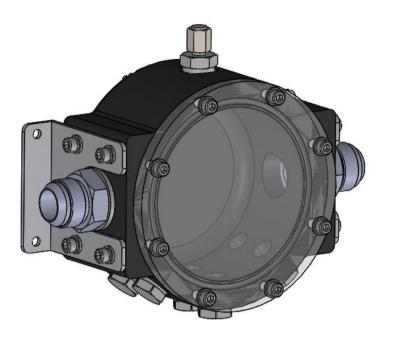

## **MAIN FEATURES**

- Lightweight Acetal construction
- Clear front screen
- Defined Air bleed point
- Versatile mounting points

## **Further Information**

Advanced spares kits also

 $\square$ 

The air bleed/return manifold allows connection of multiple return lines to the system reservoir, while providing a natural high point for air within the system to naturally accumulate when oil flow is static. A clear front screen allows any trapped air pocket to be easily seen and vented.